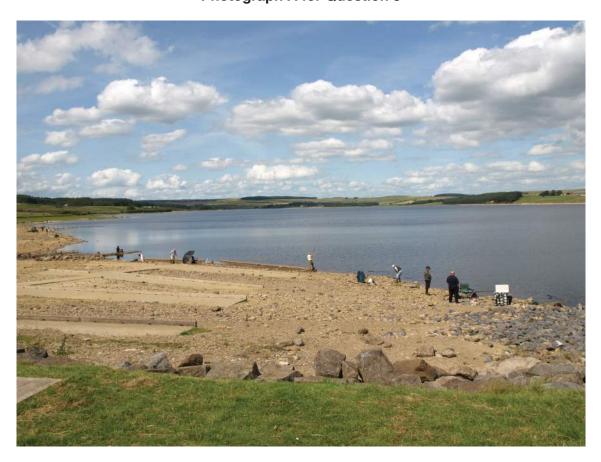

## **READ THESE INSTRUCTIONS FIRST**

This Insert contains Photographs A and B for Question 3 and Photograph C for Question 4.

This document consists of **3** printed pages and **1** blank page.

Photograph A for Question 3